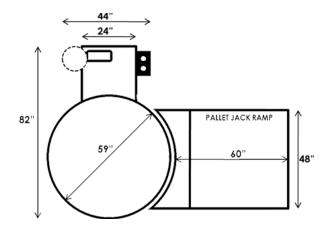

## **Technical Specifications**

Turntable Speed Adjustable up to 14 RPM

Control Type Manual
Max. Load Capacity 4,000 lbs
Max. Load Height 80"

Turntable Size 59" diameter
Turntable Height 3" from floor
Pre-Stretch Ratio 0 to 80%
Max. Load Size 56" x 56"
Electrical 115/1/60 12 amp
Warranty 1 year limited

Tower Height 85" Clearance Required 90"

## **POPULAR OPTIONS**

- Standard loading ramp for pallet jack
- Extended heavy duty ramp for electrical walkie
- Wrap height extension for taller pallets
- Frame extension for longer and wider pallets
- 30"film carriage