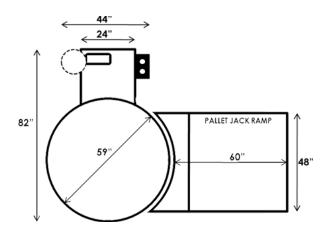

## **Technical Specifications**

Turntable Speed Adjustable up to 14 RPM
Control Type Full-Feature Semi-Automatic

Max. Load Capacity 4,000 lbs
Max. Load Height 80"

Turntable Size 59" diameter
Turntable Height 3" from floor
Pre-Stretch Ratio 0 to 80%
Max. Load Size 56" x 56"
Electrical 115/1/60 12 amp
Warranty 1 year limited

Tower Height 85"
Clearance Required 90"