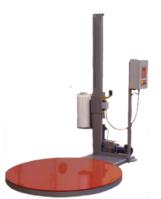

## Low-Profile Semi-Automatic

- Uses 20" machine film
- Adjustable to 18"hand wrap rolls
- Adjustable film tension
- 0 to 80 % film stretch
- Rugged and low maintenance UHMW carriage guide
- Quick and easy film replacement
- Structural steel frame
- Forklift portable
- Very low maintenance
- Easy access to components
- 1/2 HP turntable drive motor
- · Heavy duty turntable chain drive
- Maintenance free turntable support casters
- Photo-eye automatic height detection
- Separate top and bottom wrap count 1-10
- Turntable soft start/stop
- Dual adjustable film carriage speed
- Reinforce wrap function
- Positive turntable home alignment
- Gentle cycle feature for light or unstable pallets

## **Technical Specifications**

Turntable Speed Adjustable up to 14 RPM
Control Type Full-Feature Semi-Automatic

Max. Load Capacity 4,000 lbs
Max. Load Height 80"

Turntable Size 59" diameter
Turntable Height 3" from floor
Pre-Stretch Ratio 0 to 80%
Max. Load Size 56" x 56"
Electrical 115/1/60 12 amp
Warranty 1 year limited