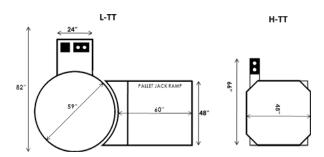

## **Technical Specifications**

Turntable Speed Adjustable up to 14 RPM Control Type Footswitch activated

Max. Load Capacity 4,000 lbs
Max. Load Height Unlimited

Turntable Size H-TT 48" x 48" diameter octagonal

Max. Load Size H-TT Unlimited
Turntable Height H-TT 9" from floor
Turntable Size L-TT 49" diameter
Max. Load Size L-TT 54" x 54"
Turntable Height L-TT 3" from floor
Electrical 115/1/60 10 amp
Warranty 1 year limited

## **POPULAR OPTIONS**

- · Loading ramp for pallet jack use for L-TT
- Surround deck for pit mounting for L-TT
- Frame extension for larger pallets for L-TT
- Turntable weight capacity increase
- Scale package with digital weight indicator
- 59" diameter round turntable for H-TT