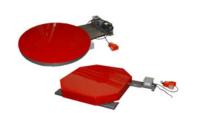

## Low-Profile Semi-Automatic

The H-TT and L-TT turntables are the ideal solution for low volume pallet wrapping operations.

The operator can easily set the turntable rotating speed to rapidly wrap any type of pallet.

The unique PRO-GLIDE support casters are robust and require very little maintenance.

- Structural and formed steel frame
- Forklift portable
- · Very low maintenance turntable drive
- Easy access to components
- 1/2 HP turntable drive motor
- Heavy duty turntable chain drive
- Heavy duty turntable support casters
- Turntable soft start/stop
- Rugged all steel footswitch