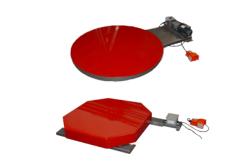

## Low-Profile Semi-Automatic

The H-TT and L-TT turntables are the ideal solution for low volume pallet wrapping operations.

The operator can easily set the turntable rotating speed to rapidly wrap any type of pallet.

The unique PRO-GLIDE support casters are robust and require very little maintenance.

- Structural and formed steel frame
- Forklift portable
- · Very low maintenance turntable drive
- Easy access to components
- 1/2 HP turntable drive motor
- Heavy duty turntable chain drive
- Heavy duty turntable support casters
- Turntable soft start/stop
- Rugged all steel footswitch